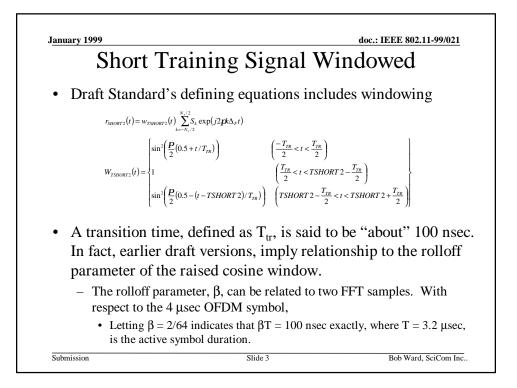

| Recommendation                       |                                                                 |                      |
|--------------------------------------|-----------------------------------------------------------------|----------------------|
| • Current referen                    | ces to windowing in the                                         | standard are         |
| described as inf                     | formative only and used                                         | for convenience      |
|                                      | ce is not necessary as append<br>ion is valid is the usual form | •                    |
| Remove referen                       | ces to current time wind                                        | dowing. Benefits     |
| include