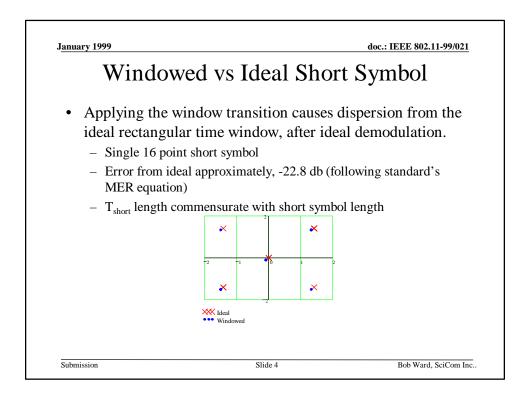

| Recommendation                       |                                                                 |                      |
|--------------------------------------|-----------------------------------------------------------------|----------------------|
| • Current referen                    | ces to windowing in the                                         | standard are         |
| described as inf                     | formative only and used                                         | for convenience      |
|                                      | ce is not necessary as append<br>ion is valid is the usual form | •                    |
| Remove referen                       | ces to current time wind                                        | dowing. Benefits     |
| include