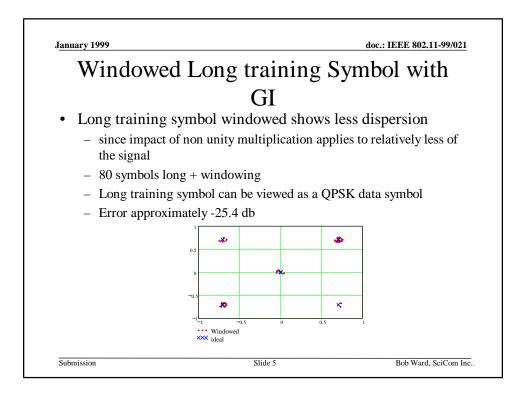

| Recommendation                       |                                                                 |                      |
|--------------------------------------|-----------------------------------------------------------------|----------------------|
| • Current referen                    | ces to windowing in the                                         | standard are         |
| described as inf                     | formative only and used                                         | for convenience      |
|                                      | ce is not necessary as append<br>ion is valid is the usual form | •                    |
| Remove referen                       | ces to current time wind                                        | dowing. Benefits     |
| include