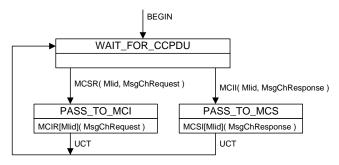

### 144.4.3.6 OLT CCPDU Processing state diagram

The OLT CCP shall implement a single instance of the CCPDU Processing state diagram shown in Figure 144–29.

Figure 144-29 – OLT CCPDU Processing state diagram