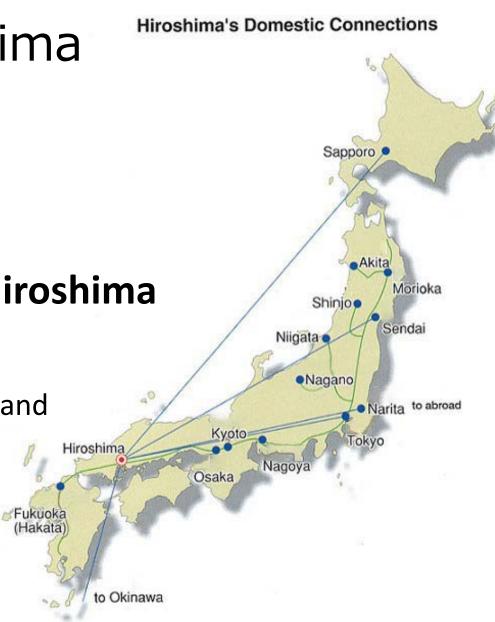

## Domestic Connection to Hiroshima

### **Domestic flights to Hiroshima**

Some domestic flights to Hiroshima Airport from Narita International Airport(NRT) and Tokyo International Airport(HND) are available.

#### Japan Railways (JR) Shinkansen train to Hiroshima Getting into Hiroshima, you may take the "bullet train"

Shinkansen running all the way in Japan. If you will take Shinkansen from Hakata(Fukuoka), it takes about 1hour and 30minutes (and from Tokyo 4hours and 30minutes). Shinkansen runs about every 10-20 minutes.