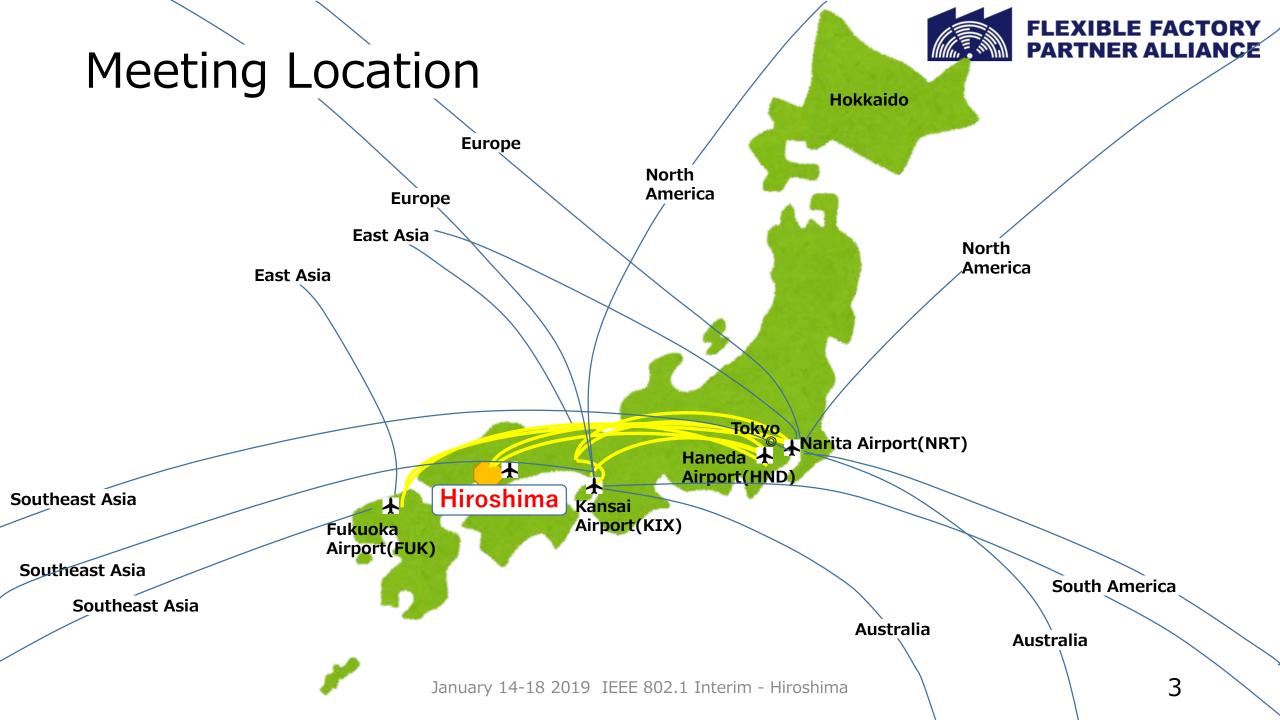

### International Connection to Hiroshima

#### **Direct Flights to Hiroshima**

There are some direct flights to Hiroshima Airport from Korea, China, Singapore and Guam.

#### **Recommended ways**

1) Please take a plane into HND or NRT and then take a domestic flight to Hiroshima Airport. It takes about 1hour 30minutes from HND or NRT by air.

2) Please fly into Fukuoka Airport and then take Shinkansen to Hiroshima Station. It takes about 1 hour and 40 minutes.

## Domestic Connection to Hiroshima

### **Domestic flights to Hiroshima**

Some domestic flights to Hiroshima Airport from Narita International Airport(NRT) and Tokyo International Airport(HND) are available.

#### Japan Railways (JR) Shinkansen train to Hiroshima Getting into Hiroshima, you may take the "bullet train"

Shinkansen running all the way in Japan. If you will take Shinkansen from Hakata(Fukuoka), it takes about 1hour and 30minutes (and from Tokyo 4hours and 30minutes). Shinkansen runs about every 10-20 minutes.