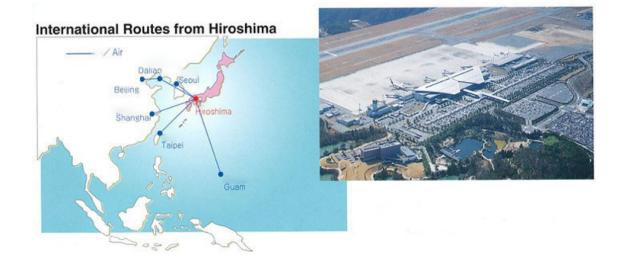

### International Connection to Hiroshima

#### **Direct Flights to Hiroshima**

There are some direct flights to Hiroshima Airport from Korea, China, Singapore and Guam.