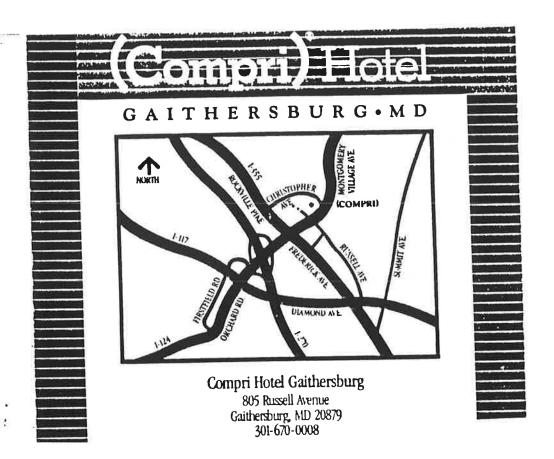

## **Directions**

# Directions (continued)

Car: from Washington National Airport

Take the George Washington Parkway North 12 miles to the Capitol Beltway (I-495), travel North to Maryland for 5.5 miles to exit # 38 which is I-270 North toward Frederick, MD. Continue on I-270 North for 13 miles to the RT 124 East exit (exit # 10 & 11, Montgomery Village avenue). At the third traffic light turn left onto Russell Ave. The Compri hotel is located on the right at 805 Russell Ave. Travel time: Approximately 45 minutes (1.5 hours from 3-6 pm, Monday-Friday).

Car: from Dulles International Airport

Take the Dulles Access Road for 13 miles to I-495 North, travel North for 8 miles to exit # 38 (I-270 North to Frederick, MD). Continue on I-270 North for 13 miles to the RT 124 East exit (exit # 10 & 11, Montgomery Village avenue). At the third traffic light turn left onto Russell Ave. The Compri hotel is located on the right at 805 Russell Ave. Travel time: Approximately 45 minutes (1.5 hours from 3-6 pm, Monday-Friday).