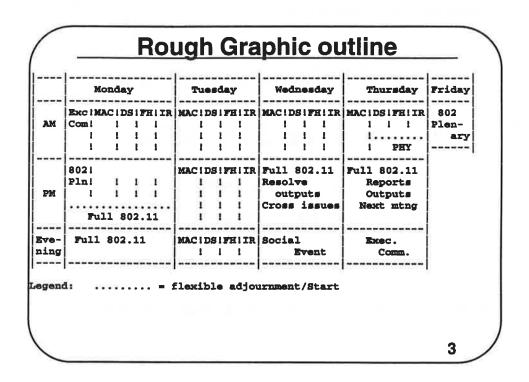

| Date  | Month | Year | Place              | Type    | Location        | Host   |
|-------|-------|------|--------------------|---------|-----------------|--------|
| 5-10  | Mar   | 1995 | West Palm Bch, FL  | Plenary | Ramada          |        |
| 8-11  | May   | 1995 | Utah               | Inter   | Open            | Novell |
| 10-14 | July  | 1995 | Maui, Hl           | Plenary | Hyatt Regency   |        |
| TBD   | Sept  | 1995 | TBD                | Inter   | Open            |        |
| 6-10  | Nov   | 1995 | Montreal, PQ       | Plenary | Queen Elizabeth | Hotel  |
| 11-15 | March | 1996 | La Jolla           | Plenary | Hyatt Regency   |        |
| 8-12  | July  | 1996 | <b>Netherlands</b> | Plenary | ?               |        |
| 11-15 | Nov   | 1996 | Vancouver BC