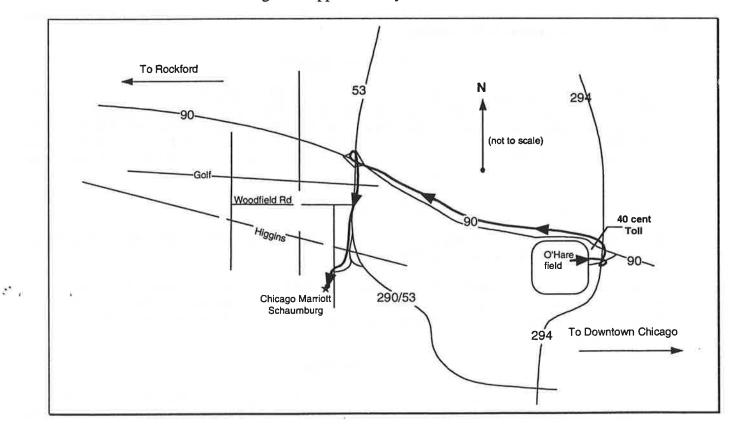

#### **Directions & Transportation**

The Hotel is located approximately 11 miles west of O'Hare International Airport. From O'Hare airport, follow the "Exit to City" signs for 1-1/2 miles. Then follow the "Rockford" signs to the Northwest Tollway (I-90) (west). Exit the tollway at Schaumburg/Rolling Meadows to Route 53 South. Exit Right at Higgins Road (Exit 1B), continue 1/4 mile to Martingale Road. Turn left on Martingale Rd. into Woodfield Corporate Center.