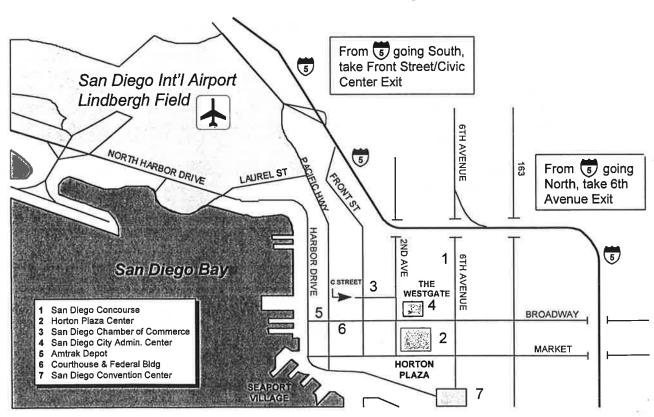

## **Directions & Transportation**

The Hotel is located approximately 3 miles west of San Diego. From San Diego International Airport or Lindbergh Field, follow the directions to San Diego or Route 5 southbound take Front Street/Civic Center Exit and follow directions in the map below to arrive at 1055 Second Avenue. There is valet service for those who choose to drive to the Hotel.

# Directions to The Westgate Hotel

1055 2nd Avenue, San Diego