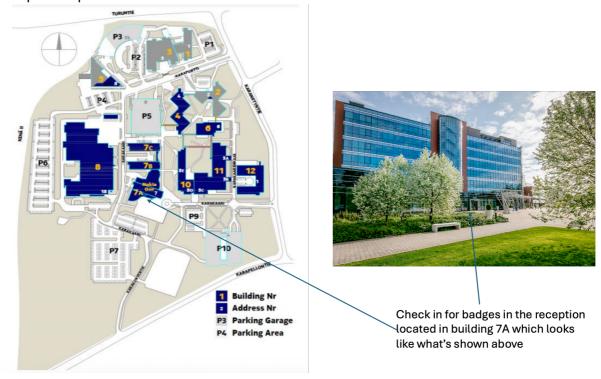

## Meeting venue

The meeting will take place in the Nokia Campus, Espoo, Finland, which is ca. 15 km/10 miles from Helsinki city center. The address is Karakaari 7, 02610 Espoo, Finland. Please check for badges in the reception located in the building 7A as shown in the campus map below.